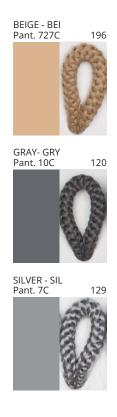

# **DRUM SURFACE**

COLOR FINISH CHART

| PROJECT  |  |
|----------|--|
| TYPE     |  |
| NOTES    |  |
| QUANTITY |  |
| DATE     |  |

| Beige - BEI      | Black - BLK | Blue - BLU    | Cognac - COG | Dark Green - DGN | Gray - GRY  |
|------------------|-------------|---------------|--------------|------------------|-------------|
| Maroon - MRN     | Mocha - MOC | Mustard - MUS | Olive - OLV  | Silver - SIL     | Stone - STN |
| Terracotta - TER | White - WHI |               |              |                  |             |