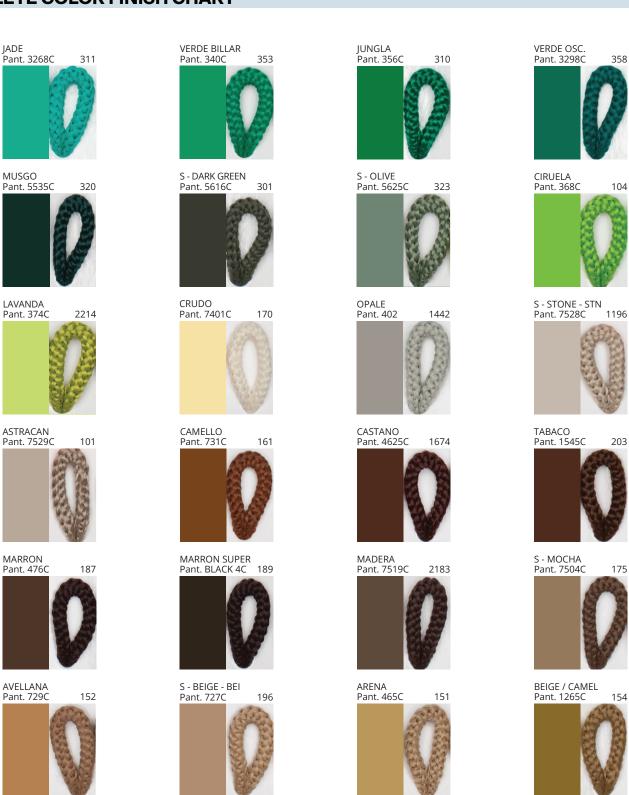

# **DRUM SURFACE**

COLOR FINISH CHART

| PROJECT  |  |
|----------|--|
| TYPE     |  |
| NOTES    |  |
| QUANTITY |  |
| DATE     |  |

| Beige - BEI      | Black - BLK | Blue - BLU    | Cognac - COG | Dark Green - DGN | Gray - GRY  |
|------------------|-------------|---------------|--------------|------------------|-------------|
| Maroon - MRN     | Mocha - MOC | Mustard - MUS | Olive - OLV  | Silver - SIL     | Stone - STN |
| Terracotta - TER | White - WHI |               |              |                  |             |

Digital: Not all screens are calibrated the same, and therefore, colors will appear differently between screens.

Physical: When texture is involved, there will be variations in color, character and tone within a product series and between product families.