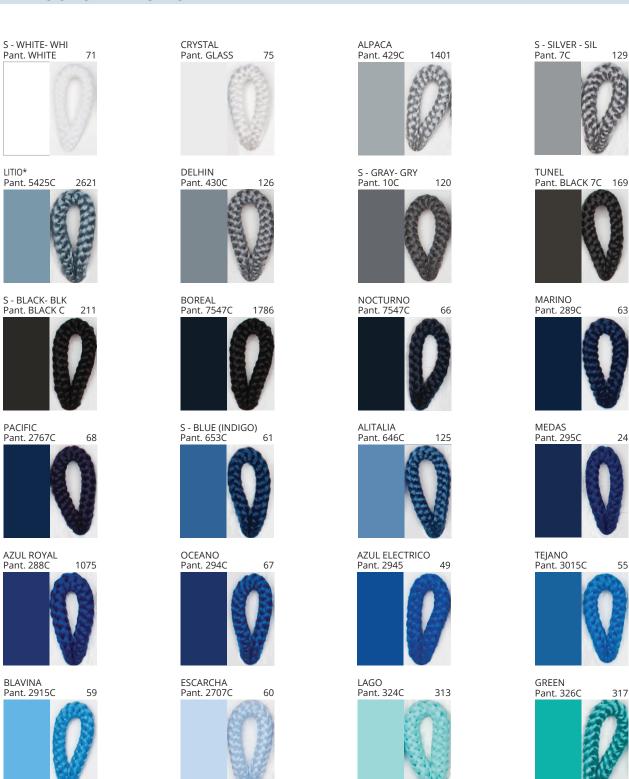

# **DRUM SURFACE**

COLOR FINISH CHART

| PROJECT  |  |
|----------|--|
| TYPE     |  |
| NOTES    |  |
| QUANTITY |  |
| DATE     |  |

| Beige - BEI      | Black - BLK | Blue - BLU    | Cognac - COG | Dark Green - DGN | Gray - GRY  |
|------------------|-------------|---------------|--------------|------------------|-------------|
| Maroon - MRN     | Mocha - MOC | Mustard - MUS | Olive - OLV  | Silver - SIL     | Stone - STN |
| Terracotta - TER | White - WHI |               |              |                  |             |

Digital: Not all screens are calibrated the same, and therefore, colors will appear differently between screens.

Physical: When texture is involved, there will be variations in color, character and tone within a product series and between product families.